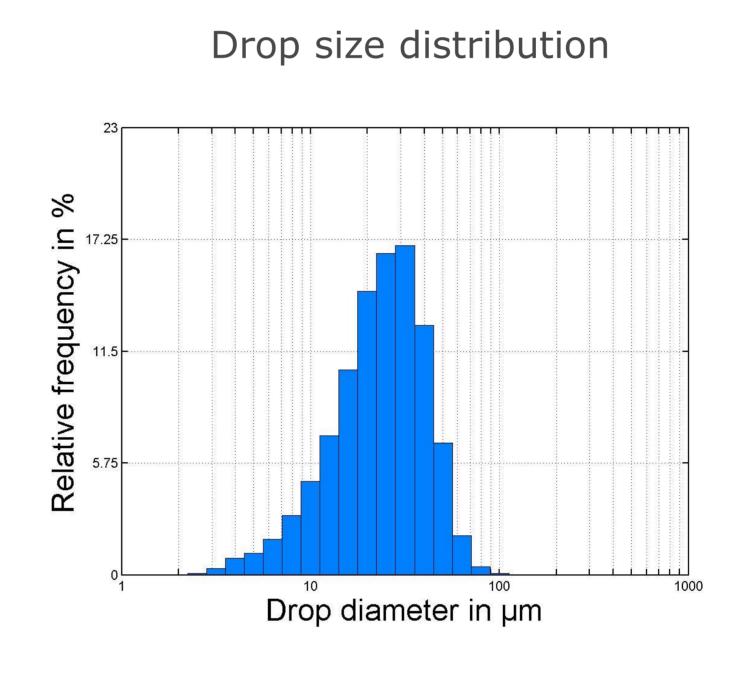

## The Digital Spray Pattern

SpraySpy® – Automatic measurement of pneumatic spray atomizers. Clip your spray gun on the spray stand, use your desired paint to measure the sprayed droplets in size, velocity and momentum in 3-dimensions.

## **Measurement Results**

- □ Recognize spray errors at early stage
- Design your nozzles more efficiently
- ☐ Get additional information about your spray process