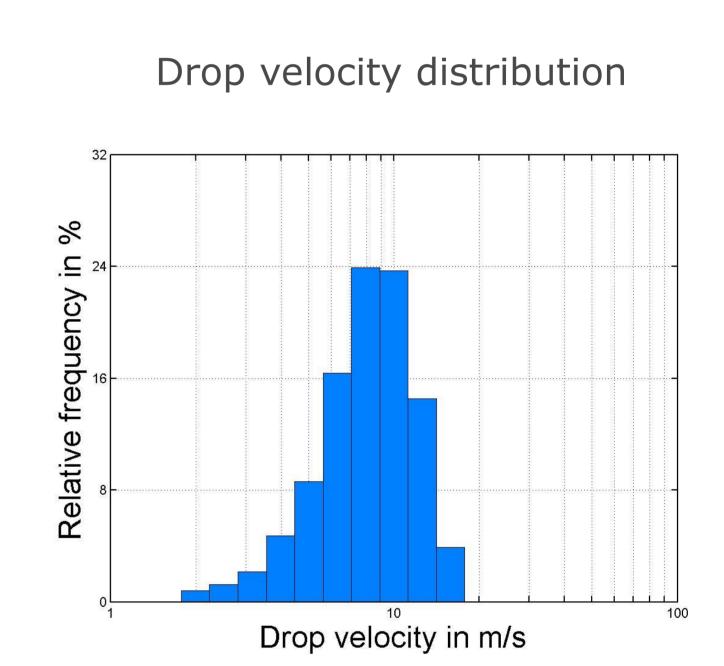

## The Digital Spray Pattern

SpraySpy® – Automatic measurement of pneumatic spray atomizers. Clip your spray gun on the spray stand, use your desired paint to measure the sprayed droplets in size, velocity and momentum in 3-dimensions.

## **Measurement Results**

- □ Recognize spray errors at early stage
- Design your nozzles more efficiently
- ☐ Get additional information about your spray process