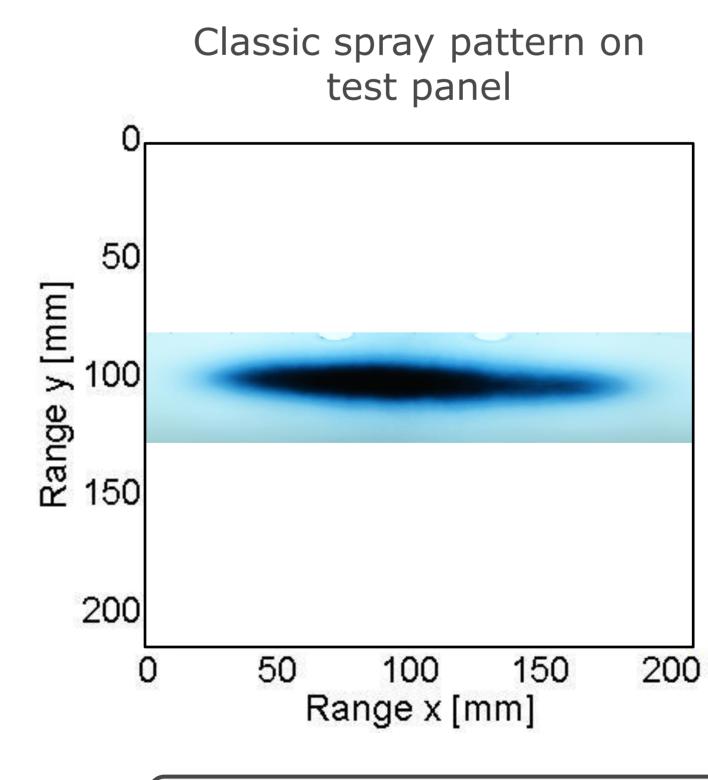

## Digital Spray Pattern – Fully automated

- Digitalization of spray patterns
- □ Obtain an objective view about the spray pattern
- Quality check your nozzles