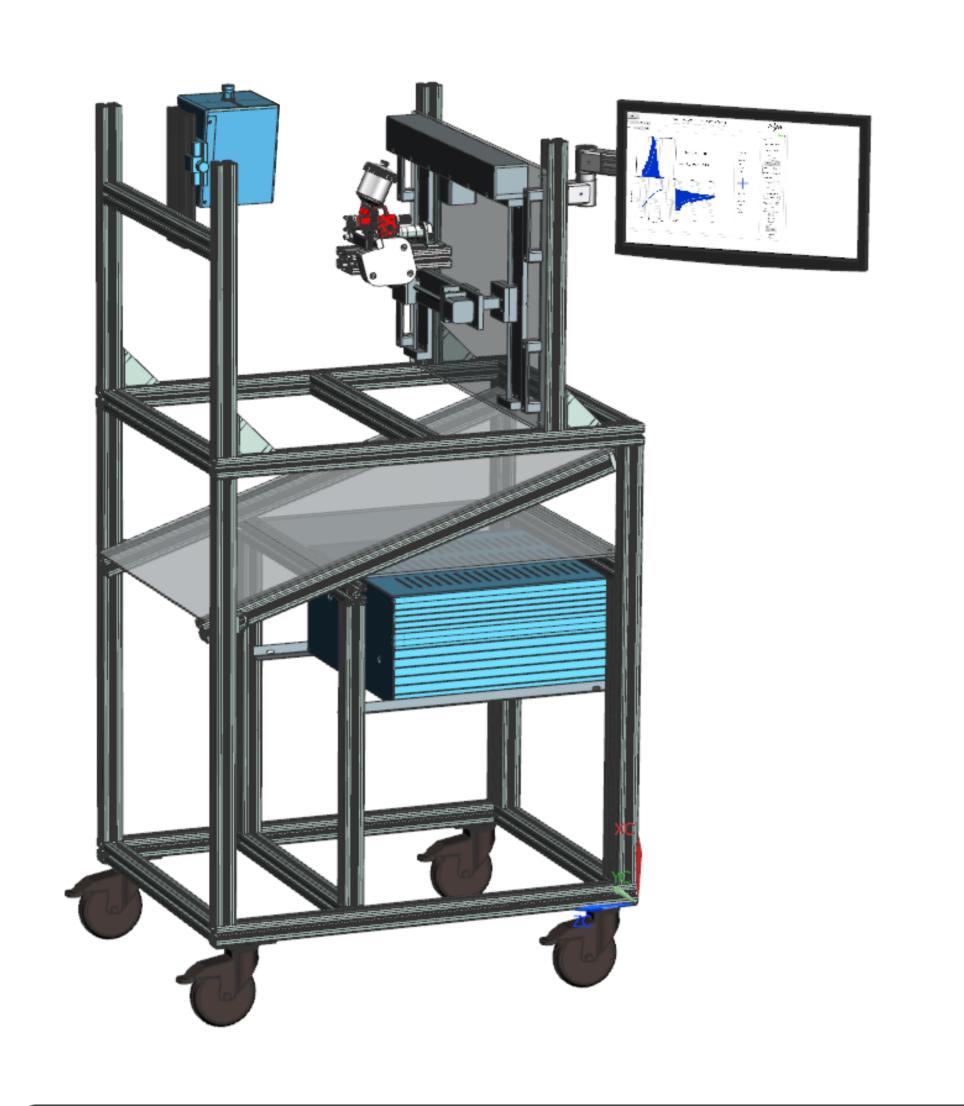

## The Digital Spray Pattern

SpraySpy® – Automatic measurement of pneumatic spray atomizers. Clip your spray gun on the spray stand, use your desired paint to measure the sprayed droplets in size, velocity and momentum in 3-dimensions.

- ☐ Clip the spray gun on the spray booth
- ☐ The gun is triggered automatically
- ☐ The spray is completely analyzed by SpraySpy®
- □ Obtain results within seconds
- One click software solution