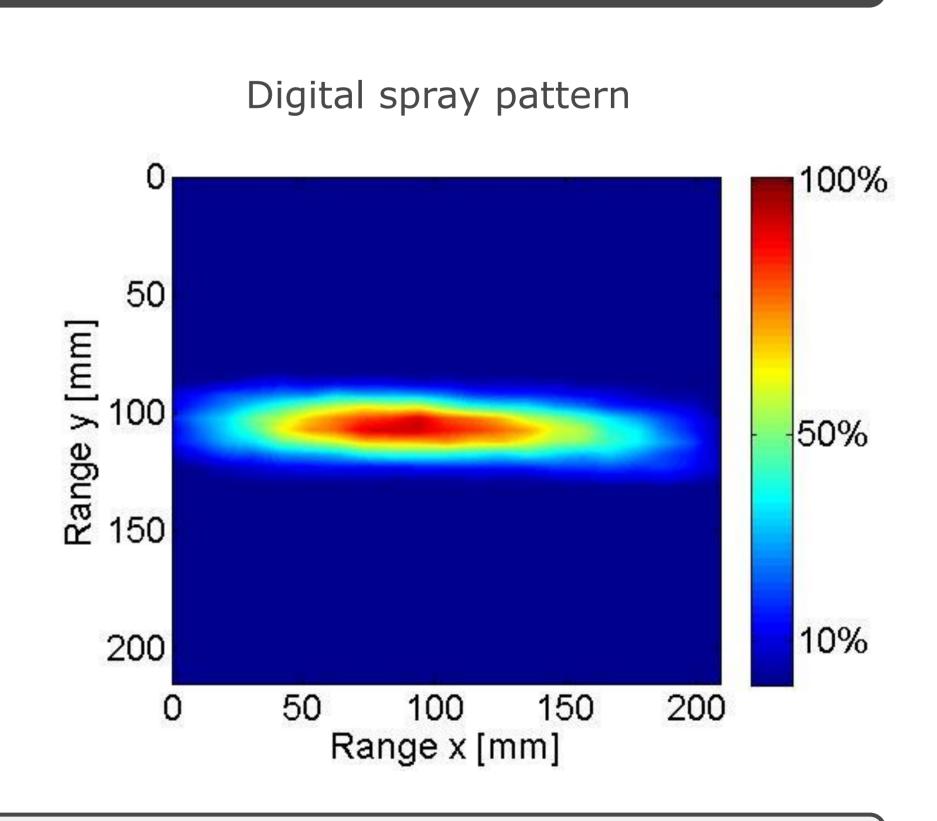

## Digital Spray Pattern – Fully automated

- Digitalization of spray patterns
- □ Obtain an objective view about the spray pattern
- Quality check your nozzles