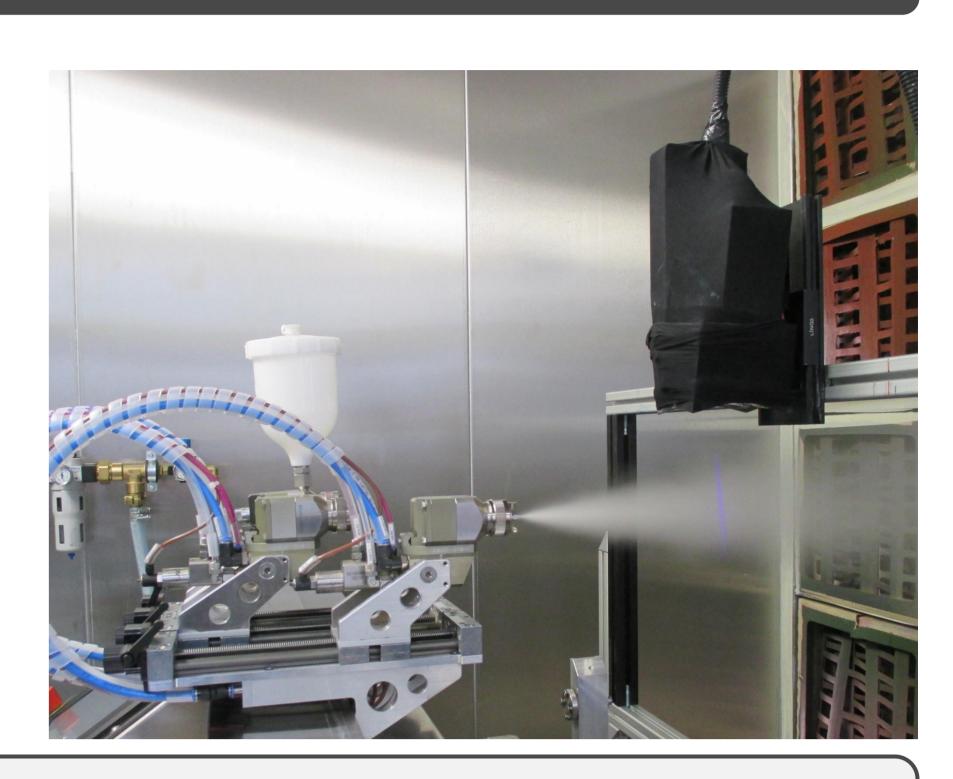

## The Digital Spray Pattern

SpraySpy® – Automatic measurement of pneumatic spray atomizers. Clip your spray gun on the spray stand, use your desired paint to measure the sprayed droplets in size, velocity and momentum in 3-dimensions.

- ☐ Clip the spray gun on the spray booth
- ☐ The gun is triggered automatically
- ☐ The spray is completely analyzed by SpraySpy®
- □ Obtain results within seconds
- One click software solution

## Digital Spray Pattern – Fully automated

- Digitalization of spray patterns
- □ Obtain an objective view about the spray pattern
- Quality check your nozzles