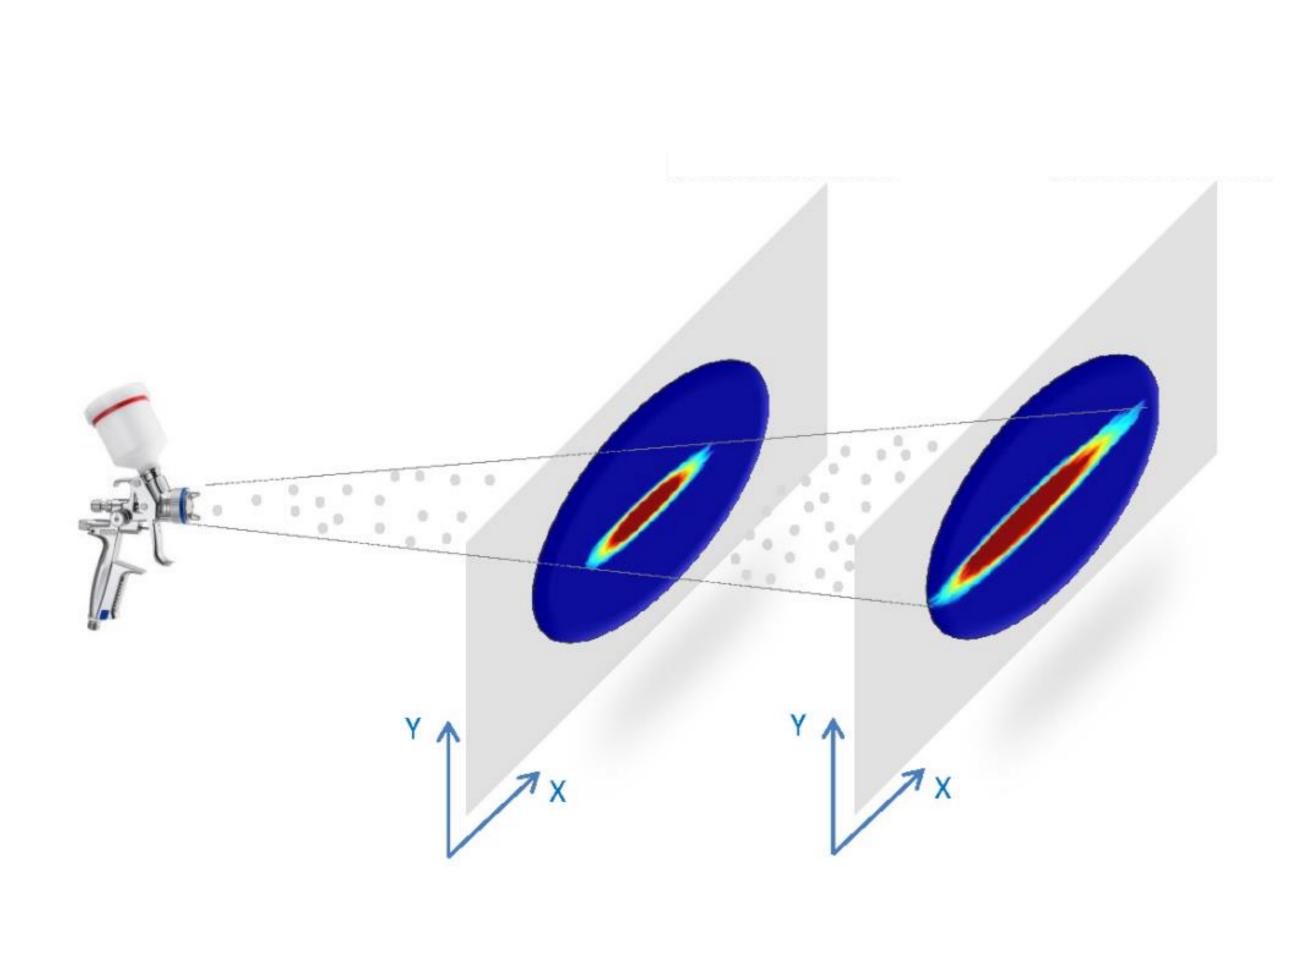

## The Digital Spray Pattern

SpraySpy® – Automatic measurement of pneumatic spray atomizers. Clip your spray gun on the spray stand, use your desired paint to measure the sprayed droplets in size, velocity and momentum in 3-dimensions.

## Digital Spray Pattern – Fully automated

- Digitalization of spray patterns
- □ Obtain an objective view about the spray pattern
- Quality check your nozzles