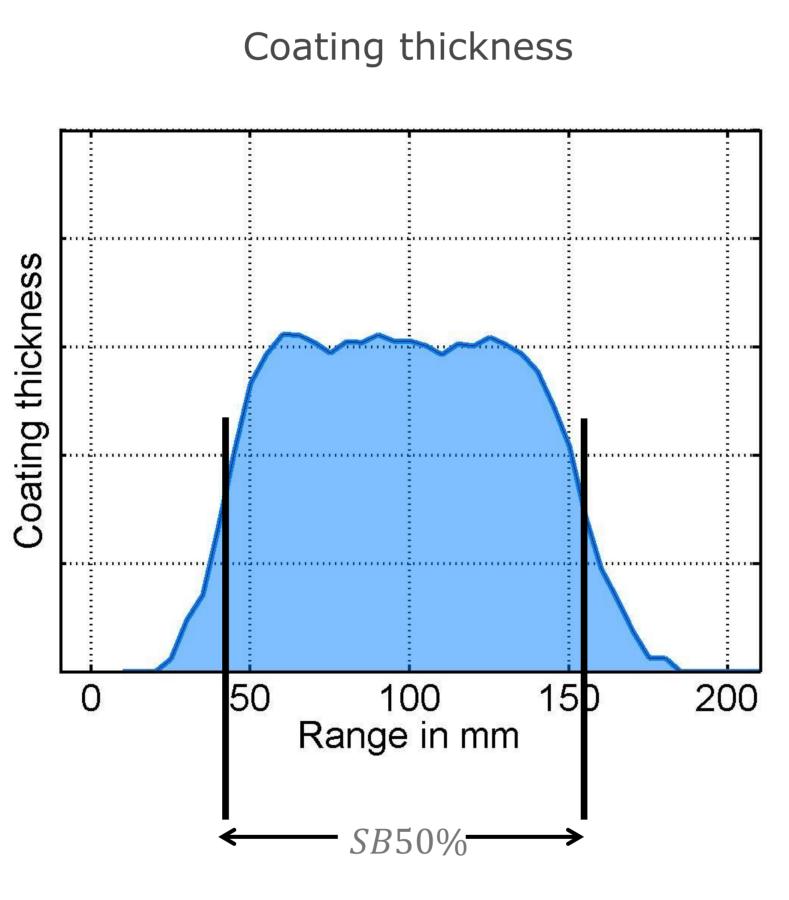

## Digital Spray Pattern – Fully automated

- Digitalization of spray patterns
- □ Obtain an objective view about the spray pattern
- Quality check your nozzles